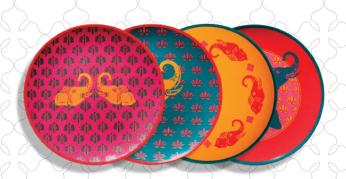

Plate (4 designs)
£25
Fach

Colonel Saab Bottle £30

Linen Bag £10

Rerala Style Decorative

Ceramic Llate

£50

[55cm x 25cm]

Incense Sticks
[Pack of 6, 120 sticks]