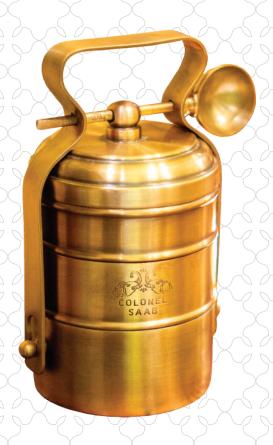

Silk Scarf

£10 🔾

£35

Table Cloth & Placemats
[Placemats - 14"x20", Tablecloth - 55"x55"]

£100

Brass Tiffin Large

Brass Tiffin Small

£60