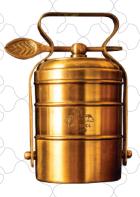

Silk Scarf

£10 🔾

£35

Table Cloth & Placemats
[Placemats - 14"x20", Tablecloth - 55"x55"]

£100

Brass Tiffin Large

Brass Tiffin Small

£60